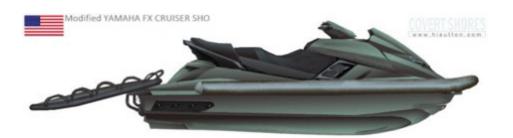

#### SKI-COLLAR::

Special Operations Maritime Forces recently converted their standard ski to the MRV, increasing the ski's capability tremendously. The Wing Ski-Collar keeps the ski from easily tipping in surf and provides additional flotation for rescue operations.