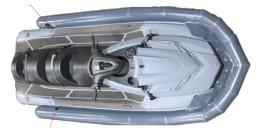

## UUV SLED:

The UUV Sled is designed as a transom less P series craft, which can be used to load objects from the aft of the sled and then tow them to a needed destination. A removable transom is available for use with a small outboard.