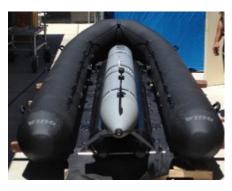

## UUV SLED:

The UUV Sled is designed as a transom less P series craft, which can be used to load objects from the aft of the sled and then tow them to a needed destination. A removable transom is available for use with a small outboard.