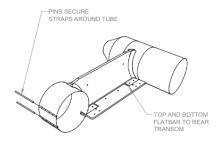

# **SPECIAL PROJECTS**

## inflatablesolutions.com



Wing is an inflatable solution provider. As such, we work on special projects for more unique requirements.

## UUV SLED:

The UUV Sled is designed as a transom less P series craft, which can be used to load objects from the aft of the sled and then tow them to a needed destination. A removable transom is available for use with a small outboard.





REMOVABLE TRANSOM PERSPECTIVE VIEW

### SKF-ICE:

The SKF-ICE is a craft capable of water/ ice rescue. The craft can be powered with a small OB, or paddled. Often the craft is carried over the ice. With the open bow and stern, ice rescue is more easily completed by pulling a person into the craft and not over the gunnel.



#### SKI-COLLAR::

Special Operations Maritime Forces recently converted their standard ski to the MRV, increasing the ski's capability tremendously. The Wing Ski-Collar keeps the ski from easily tipping in surf and provides additional flotation for rescue operations.