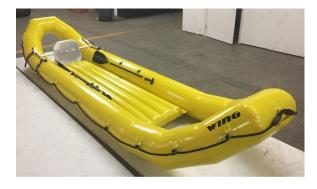

### SKF-ICE:

The SKF-ICE is a craft capable of water/ ice rescue. The craft can be powered with a small OB, or paddled. Often the craft is carried over the ice. With the open bow and stern, ice rescue is more easily completed by pulling a person into the craft and not over the gunnel.