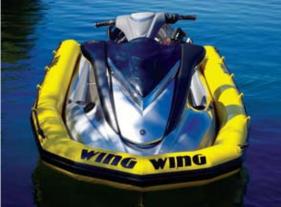

The SkiCollar<sup>™</sup> is an ultra durable inflatable tube that can be easily affixed to many PWC hulls to improve lateral stability, afford shock absorption and provide additional flotation. It installs quickly to the craft without hardware or tools, greatly improving PWC stability without sacrificing exhilarating speed and tight turning capabilities. Applications range from rescue/patrol, protection for rental units, or simply training wheels for novice riders.

- Improves lateral stability
- Affords shock absorption
- Provides additional flotation
- Lightweight does not impede performance
- Easy to install on many PWCs (Yamaha FX, SeaDoo RXP, etc.)

**Designed Smarter. Built Tougher.** 1220 5th Street • Arcata, California, 95521 • Phone: 707.826.2887 • www.wing.com