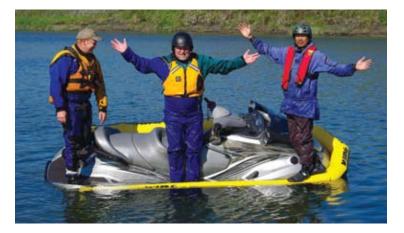

The SkiCollar<sup>™</sup> is an ultra durable inflatable tube that can be easily affixed to many PWC hulls to improve lateral stability, afford shock absorption and provide additional flotation. It installs quickly to the craft without hardware or tools, greatly improving PWC stability without sacrificing exhilarating speed and tight turning capabilities. Applications range from rescue/patrol, protection for rental units, or simply training wheels for novice riders.

- Improves lateral stability
- Affords shock absorption
- Provides additional flotation
- Lightweight does not impede performance
- Easy to install on many PWCs (Yamaha FX, SeaDoo RXP, etc.)

**Designed Smarter. Built Tougher.** 1220 5th Street • Arcata, California, 95521 • Phone: 707.826.2887 • www.wing.com