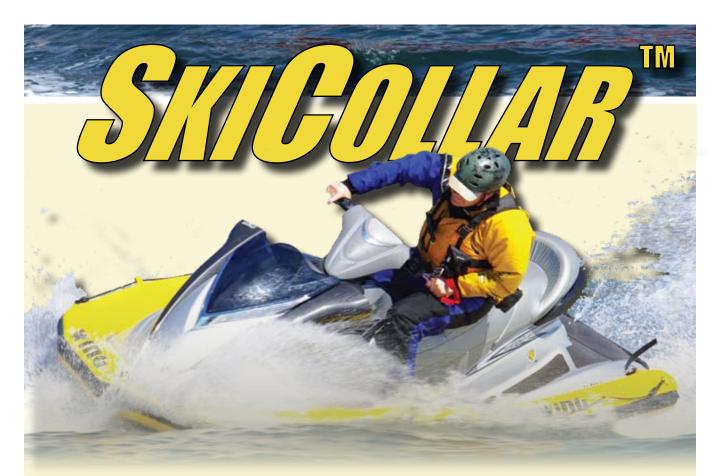

The SkiCollar<sup>™</sup> is an ultra durable inflatable tube that can be easily affixed to many PWC hulls to improve lateral stability, afford shock absorption and provide additional flotation. It installs quickly to the craft without hardware or tools, greatly improving PWC stability without sacrificing exhilarating speed and tight turning capabilities. Applications range from rescue/patrol, protection for rental units, or simply training wheels for novice riders.

- Improves lateral stability
- Affords shock absorption
- Provides additional flotation
- Lightweight does not impede performance
- Easy to install on many PWCs (Yamaha FX, SeaDoo RXP, etc.)

**Designed Smarter. Built Tougher.** 1220 5th Street • Arcata, California, 95521 • Phone: 707.826.2887 • www.wing.com