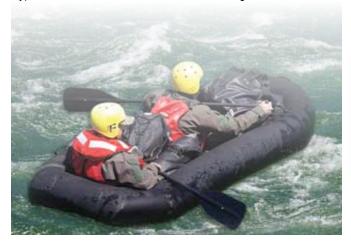

The IBXS is designed and built as a light weight, rapidly deployed 3-man inflatable boat. It is light weight — just 33 pounds — and includes a convenient rucksack for transport and expedient deployment.

## KEY FEATURES AND BENEFITS

- Fully inflatable boat made of 32 oz. polyurethane
- Quickly inflated/deployed and includes a convenient rucksack for transport
- 2 valves/chambers, forward and aft

**Designed Smarter. Built Tougher.** 1220 5th Street • Arcata, California, 95521 • Phone: 707.826.2887 • www.wing.com