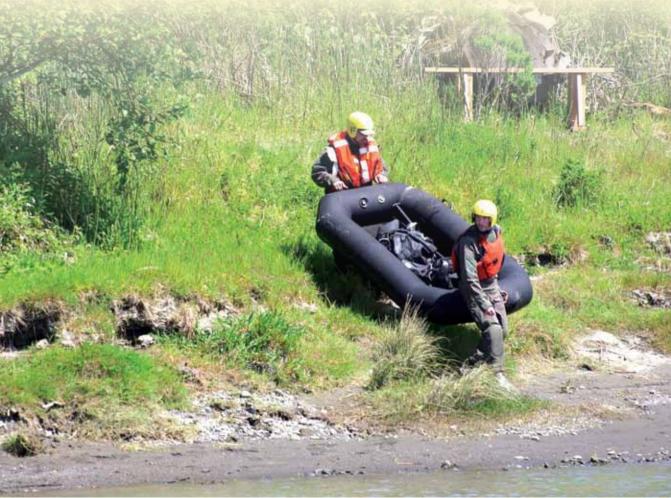

## **Big Things Come in Small Packages.**

Simply explain to your CO that you can't get there from here. He's reasonable; he'll even appreciate your candor. *Right*. Thanks to Wing's incredibly tough and easily transportable IBXS, you *can* get there from here. The IBXS is perfect for forging flood waters or covert ops— whatever you've gotten yourself into. Best of all, it's also designed to get you back out. Extra-durable polyurethane construction means higher abrasion and puncture resistance than Hypalon/CSM or PVC. Get in. Get out. Get Wing.

The IBXS is designed and built as a light weight, rapidly deployed 3-man inflatable boat. It is light weight — just 33 pounds — and includes a convenient rucksack for transport and expedient deployment.