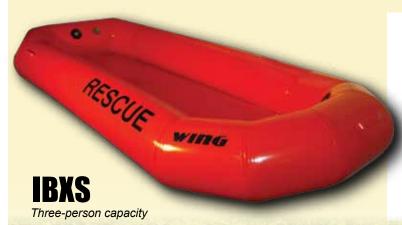

## **Big Things Come in Small Packages.**

Simply explain to your CO that you can't get there from here. He's reasonable; he'll even appreciate your candor. *Right*. Thanks to Wing's incredibly tough and easily transportable IBXS, you *can* get there from here. The IBXS is perfect for forging flood waters or covert ops— whatever you've gotten yourself into. Best of all, it's also designed to get you back out. Extra-durable polyurethane construction means higher abrasion and puncture resistance than Hypalon/CSM or PVC. Get in. Get out. Get Wing.

The IBXS is designed and built as a light weight, rapidly deployed 3-man inflatable boat. It is light weight — just 33 pounds — and includes a convenient rucksack for transport and expedient deployment.

## KEY FEATURES AND BENEFITS

- Fully inflatable boat made of 32 oz. polyurethane
- Quickly inflated/deployed and includes a convenient rucksack for transport
- 2 valves/chambers, forward and aft

**Designed Smarter. Built Tougher.** 1220 5th Street • Arcata, California, 95521 • Phone: 707.826.2887 • www.wing.com