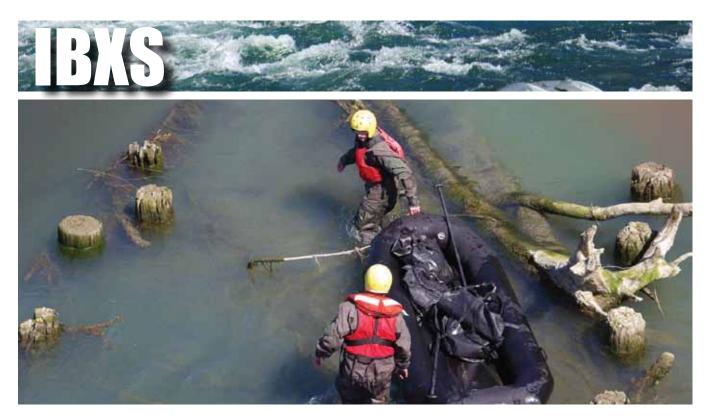

The IBXS is designed and built as a light weight, rapidly deployed 3-man inflatable boat. It is light weight — just 33 pounds — and includes a convenient rucksack for transport and expedient deployment.

## KEY FEATURES AND BENEFITS

- Fully inflatable boat made of 32 oz. polyurethane
- Quickly inflated/deployed and includes a convenient rucksack for transport
- 2 valves/chambers, forward and aft

**Designed Smarter. Built Tougher.** 1220 5th Street • Arcata, California, 95521 • Phone: 707.826.2887 • www.wing.com