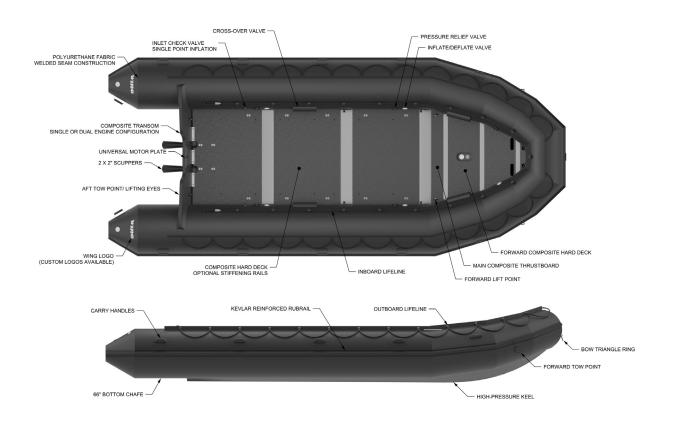

## **WING P5.8**

## Craft Features

- We design and manufacture the Wing P Series craft to meet end-user operational requirements. Understanding their need lets us build craft specific to the mission.
- All Wing products are manufactured in the US using US-sourced materials at our ISO-9001-certified factory in Arcata, CA. No other inflatable craft meets these standards.
- Wing uses proprietary polyurethane-coated polyester material, which has three times the puncture and abrasion resistance of Hypalon—the current material used for inflatable craft manufacturing. Special Operations Maritime Forces put forward a technical memorandum for Ship Systems and Programs Directorate (Document CDNSWC-TM-20-93-78), which compares Hypalon (CSM) and polyurethane-coated fabrics (PU).
- Total Lifecycle Cost: With superior welded—not glued—fabric, the craft's
  lifespan may exceed ten years when properly maintained. All components
  are composite, marine grade aluminum or 316 passivated stainless steel.
  Wing also offers an unheard-of five-year warranty with each craft.
  With top-of-the-line materials and manufacturing processes, a five-year
  warranty and a long-term lifespan, the Wing P Series craft will outlast
  all others on the market.
- Aliphatic TPU and UV Enhancement: Not only are all Wing P Series craft built with aliphatic polyurethane fabric, which is lighter, more stable and offers enhanced UV protection, but they also have a UV-enhanced Flex Tough coating. This coating comes in several colors, allowing the end-user to pick a specific color for their mission set.
- Hull Shape: Sharper bow shape, truncated tail cones, and increased dead rise and buoyancy tube pressure all improve the performance of the P Series craft over other inflatable hull types. Operational missions, including swift water rescue, over-the-horizon transits, surf passages, shallow water operations and closed quarter maneuvers, benefit from the P series craft hull design.
- Tracking Strakes vs. Speed Tubes: Current P Series craft have tracking strakes—triangular profiles on the underside of the port and starboard main buoyancy tubes—instead of speed tubes, an older technology that allows a lower-pressure conventional craft to have a marginal amount of additional buoyancy. The improved Wing P Series hull design increases the craft's performance without unnecessarily adding lower buoyancy tubes.