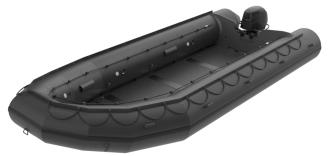

## inflatablesolutions.com

The Wing P5.8 is the largest inflatable craft in the P series lineup. It comes standard with a composite hard deck. The large buoyancy tubes allow for a 6000lb load capacity or up to 15 person capacity.

## **WING P5.8**

| Deck Options  Overall Length  19'2" (5.8m)  Overall Beam  8'2" (2.48m)  Internal Length  13'10" (4.21m)  Internal Beam  4' (1.22m)  Tube Diameter  25" (.64m)  Number of Chambers  Usable Deck Space  55 ft2 (5.11 sq m)  Craft Weight - Empty  272lbs (130kg)  Craft Weight with Drop Stitch Air Deck  NA  Craft Weight with Composite Slats  NA  Craft Weight with Full Hard Deck  459lb (208kg)  Folded Dimensions  36" * 36" * 81" (.92m * .92m * 2.1m)  Transom Height  20" (.5m)  Max Payload  6000lbs (2721kg)  Person Capacity  Max Engine Weight  420lbs (190kg)  Draft w/ Load  IMCI - CE Certified                                                                                                                                                                                                                                                                                                                                    | DESCRIPTION                            | P5.8                                 |
|--------------------------------------------------------------------------------------------------------------------------------------------------------------------------------------------------------------------------------------------------------------------------------------------------------------------------------------------------------------------------------------------------------------------------------------------------------------------------------------------------------------------------------------------------------------------------------------------------------------------------------------------------------------------------------------------------------------------------------------------------------------------------------------------------------------------------------------------------------------------------------------------------------------------------------------------------|----------------------------------------|--------------------------------------|
| Overall Beam         8'2" (2.48m)           Internal Length         13'10" (4.21m)           Internal Beam         4' (1.22m)           Tube Diameter         25" (.64m)           Number of Chambers         5 + Keel           Usable Deck Space         55 ft2 (5.11 sq m)           Craft Weight - Empty         272lbs (130kg)           Craft Weight with Drop Stitch Air Deck         NA           Craft Weight with Aluminum Slats         NA           Craft Weight with Composite Slats         NA           Craft Weight with Full Hard Deck         459lb (208kg)           Folded Dimensions         36" * 36" * 81" (.92m * .92m * 2.1m)           Transom Height         20" (.5m)           Max Payload         6000lbs (2721kg)           Person Capacity         15           Max HP Rating (Hard Deck/Roll Deck)         115 HP           Max Engine Weight         420lbs (190kg)           Draft w/ Load         14" (.36m) | Deck Options                           | Composite Hard Deck                  |
| Internal Length Internal Beam 4' (1.22m)  Tube Diameter 25" (.64m)  Number of Chambers 5 + Keel  Usable Deck Space 55 ft2 (5.11 sq m)  Craft Weight - Empty 272lbs (130kg)  Craft Weight with Drop Stitch Air Deck NA  Craft Weight with Aluminum Slats NA  Craft Weight with Composite Slats NA  Craft Weight with Full Hard Deck 459lb (208kg)  Folded Dimensions 36" * 36" * 81" (.92m * .92m * 2.1m)  Transom Height 20" (.5m)  Max Payload 6000lbs (2721kg)  Person Capacity 15  Max HP Rating (Hard Deck/Roll Deck) Max Engine Weight 420lbs (190kg)  Draft w/ Load  14" (.36m)                                                                                                                                                                                                                                                                                                                                                            | Overall Length                         | 19'2" (5.8m)                         |
| Internal Beam 4' (1.22m) Tube Diameter 25" (.64m) Number of Chambers 5 + Keel Usable Deck Space 55 ft2 (5.11 sq m) Craft Weight - Empty 272lbs (130kg) Craft Weight with Drop Stitch Air Deck NA Craft Weight with Aluminum Slats NA Craft Weight with Composite Slats NA Craft Weight with Full Hard Deck 459lb (208kg) Folded Dimensions 36" * 36" * 81" (.92m * .92m * 2.1m) Transom Height 20" (.5m) Max Payload 6000lbs (2721kg) Person Capacity 15 Max HP Rating (Hard Deck/Roll Deck) 115 HP Max Engine Weight 420lbs (190kg) Draft w/ Load 14" (.36m)                                                                                                                                                                                                                                                                                                                                                                                    | Overall Beam                           | 8'2" (2.48m)                         |
| Tube Diameter 25" (.64m)  Number of Chambers 5 + Keel  Usable Deck Space 55 ft2 (5.11 sq m)  Craft Weight - Empty 272lbs (130kg)  Craft Weight with Drop Stitch Air Deck NA  Craft Weight with Aluminum Slats NA  Craft Weight with Composite Slats NA  Craft Weight with Full Hard Deck 459lb (208kg)  Folded Dimensions 36" * 36" * 81" (.92m * .92m * 2.1m)  Transom Height 20" (.5m)  Max Payload 6000lbs (2721kg)  Person Capacity 15  Max HP Rating (Hard Deck/Roll Deck) 115 HP  Max Engine Weight 420lbs (190kg)  Draft w/ Load 14" (.36m)                                                                                                                                                                                                                                                                                                                                                                                               | Internal Length                        | 13'10" (4.21m)                       |
| Number of Chambers 5 + Keel  Usable Deck Space 55 ft2 (5.11 sq m)  Craft Weight - Empty 272lbs (130kg)  Craft Weight with Drop Stitch Air Deck NA  Craft Weight with Aluminum Slats NA  Craft Weight with Composite Slats NA  Craft Weight with Full Hard Deck 459lb (208kg)  Folded Dimensions 36" * 36" * 81" (.92m * .92m * 2.1m)  Transom Height 20" (.5m)  Max Payload 6000lbs (2721kg)  Person Capacity 15  Max HP Rating (Hard Deck/Roll Deck) 115 HP  Max Engine Weight 420lbs (190kg)  Draft w/ Load 14" (.36m)                                                                                                                                                                                                                                                                                                                                                                                                                         | Internal Beam                          | 4' (1.22m)                           |
| Usable Deck Space 55 ft2 (5.11 sq m)  Craft Weight – Empty 272lbs (130kg)  Craft Weight with Drop Stitch Air Deck NA  Craft Weight with Aluminum Slats NA  Craft Weight with Composite Slats NA  Craft Weight with Full Hard Deck 459lb (208kg)  Folded Dimensions 36" * 36" * 81" (.92m * .92m * 2.1m)  Transom Height 20" (.5m)  Max Payload 6000lbs (2721kg)  Person Capacity 15  Max HP Rating (Hard Deck/Roll Deck) 115 HP  Max Engine Weight 420lbs (190kg)  Draft w/ Load 14" (.36m)                                                                                                                                                                                                                                                                                                                                                                                                                                                      | Tube Diameter                          | 25" (.64m)                           |
| Craft Weight – Empty 272lbs (130kg)  Craft Weight with Drop Stitch Air Deck NA  Craft Weight with Aluminum Slats NA  Craft Weight with Composite Slats NA  Craft Weight with Full Hard Deck 459lb (208kg)  Folded Dimensions 36" * 36" * 81" (.92m * .92m * 2.1m)  Transom Height 20" (.5m)  Max Payload 6000lbs (2721kg)  Person Capacity 15  Max HP Rating (Hard Deck/Roll Deck) 115 HP  Max Engine Weight 420lbs (190kg)  Draft w/ Load 14" (.36m)                                                                                                                                                                                                                                                                                                                                                                                                                                                                                            | Number of Chambers                     | 5 + Keel                             |
| Craft Weight with Drop Stitch Air Deck Craft Weight with Aluminum Slats NA Craft Weight with Composite Slats NA Craft Weight with Full Hard Deck 459lb (208kg) Folded Dimensions 36" * 36" * 81" (.92m * .92m * 2.1m) Transom Height 20" (.5m) Max Payload 6000lbs (2721kg) Person Capacity 15 Max HP Rating (Hard Deck/Roll Deck) 115 HP Max Engine Weight 420lbs (190kg) Draft w/ Load 14" (.36m)                                                                                                                                                                                                                                                                                                                                                                                                                                                                                                                                              | Usable Deck Space                      | 55 ft2 (5.11 sq m)                   |
| Craft Weight with Aluminum Slats  Craft Weight with Composite Slats  NA  Craft Weight with Full Hard Deck  459lb (208kg)  Folded Dimensions  36" * 36" * 81" (.92m * .92m * 2.1m)  Transom Height  20" (.5m)  Max Payload  6000lbs (2721kg)  Person Capacity  15  Max HP Rating (Hard Deck/Roll Deck)  Max Engine Weight  420lbs (190kg)  Draft w/ Load  14" (.36m)                                                                                                                                                                                                                                                                                                                                                                                                                                                                                                                                                                              | Craft Weight - Empty                   | 272lbs (130kg)                       |
| Craft Weight with Composite Slats  NA  Craft Weight with Full Hard Deck  459lb (208kg)  Folded Dimensions  36" * 36" * 81" (.92m * .92m * 2.1m)  Transom Height  20" (.5m)  Max Payload  6000lbs (2721kg)  Person Capacity  15  Max HP Rating (Hard Deck/Roll Deck)  Max Engine Weight  420lbs (190kg)  Draft w/ Load  14" (.36m)                                                                                                                                                                                                                                                                                                                                                                                                                                                                                                                                                                                                                | Craft Weight with Drop Stitch Air Deck | NA                                   |
| Craft Weight with Full Hard Deck       459lb (208kg)         Folded Dimensions       36" * 36" * 81" (.92m * .92m * 2.1m)         Transom Height       20" (.5m)         Max Payload       6000lbs (2721kg)         Person Capacity       15         Max HP Rating (Hard Deck/Roll Deck)       115 HP         Max Engine Weight       420lbs (190kg)         Draft w/ Load       14" (.36m)                                                                                                                                                                                                                                                                                                                                                                                                                                                                                                                                                      | Craft Weight with Aluminum Slats       | NA                                   |
| Folded Dimensions       36" * 36" * 81" (.92m * .92m * 2.1m)         Transom Height       20" (.5m)         Max Payload       6000lbs (2721kg)         Person Capacity       15         Max HP Rating (Hard Deck/Roll Deck)       115 HP         Max Engine Weight       420lbs (190kg)         Draft w/ Load       14" (.36m)                                                                                                                                                                                                                                                                                                                                                                                                                                                                                                                                                                                                                   | Craft Weight with Composite Slats      | NA                                   |
| Transom Height 20" (.5m)  Max Payload 6000lbs (2721kg)  Person Capacity 15  Max HP Rating (Hard Deck/Roll Deck) 115 HP  Max Engine Weight 420lbs (190kg)  Draft w/ Load 14" (.36m)                                                                                                                                                                                                                                                                                                                                                                                                                                                                                                                                                                                                                                                                                                                                                               | Craft Weight with Full Hard Deck       | 459lb (208kg)                        |
| Max Payload 6000lbs (2721kg)  Person Capacity 15  Max HP Rating (Hard Deck/Roll Deck) 115 HP  Max Engine Weight 420lbs (190kg)  Draft w/ Load 14" (.36m)                                                                                                                                                                                                                                                                                                                                                                                                                                                                                                                                                                                                                                                                                                                                                                                         | Folded Dimensions                      | 36" * 36" * 81" (.92m * .92m * 2.1m) |
| Person Capacity 15  Max HP Rating (Hard Deck/Roll Deck) 115 HP  Max Engine Weight 420lbs (190kg)  Draft w/ Load 14" (.36m)                                                                                                                                                                                                                                                                                                                                                                                                                                                                                                                                                                                                                                                                                                                                                                                                                       | Transom Height                         | 20" (.5m)                            |
| Max HP Rating (Hard Deck/Roll Deck)  Max Engine Weight  420lbs (190kg)  Draft w/ Load  14" (.36m)                                                                                                                                                                                                                                                                                                                                                                                                                                                                                                                                                                                                                                                                                                                                                                                                                                                | Max Payload                            | 6000lbs (2721kg)                     |
| Max Engine Weight 420lbs (190kg)  Draft w/ Load 14" (.36m)                                                                                                                                                                                                                                                                                                                                                                                                                                                                                                                                                                                                                                                                                                                                                                                                                                                                                       | Person Capacity                        | 15                                   |
| Draft w/ Load 14" (.36m)                                                                                                                                                                                                                                                                                                                                                                                                                                                                                                                                                                                                                                                                                                                                                                                                                                                                                                                         | Max HP Rating (Hard Deck/Roll Deck)    | 115 HP                               |
| • • •                                                                                                                                                                                                                                                                                                                                                                                                                                                                                                                                                                                                                                                                                                                                                                                                                                                                                                                                            | Max Engine Weight                      | 420lbs (190kg)                       |
| IMCI – CE Certified                                                                                                                                                                                                                                                                                                                                                                                                                                                                                                                                                                                                                                                                                                                                                                                                                                                                                                                              | Draft w/ Load                          | 14" (.36m)                           |
|                                                                                                                                                                                                                                                                                                                                                                                                                                                                                                                                                                                                                                                                                                                                                                                                                                                                                                                                                  | IMCI - CE Certified                    |                                      |