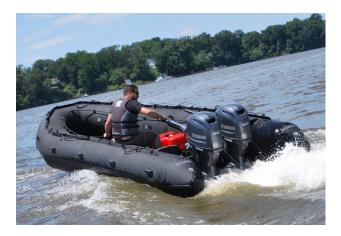

## inflatablesolutions.com

The Wing P5.8 is the largest inflatable craft in the P series lineup. It comes standard with a composite hard deck. The large buoyancy tubes allow for a 6000lb load capacity or up to 15 person capacity.